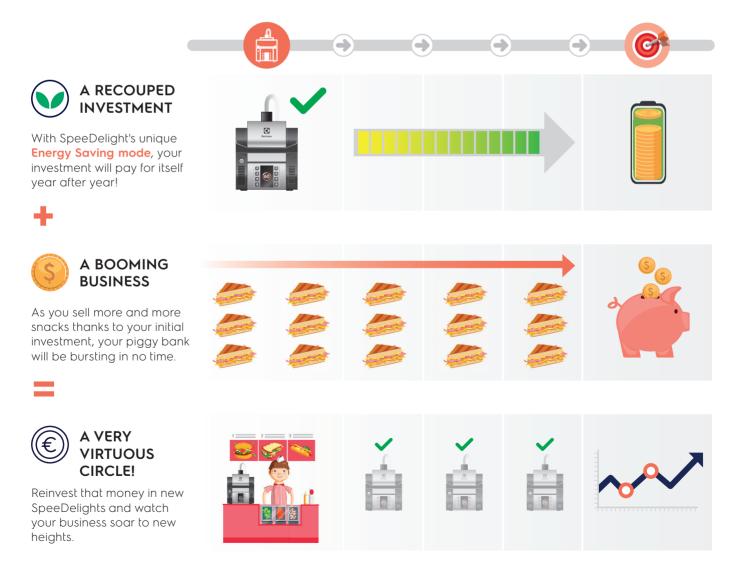

### SpeeDelight saves money for you to invest in your future

۲

Imagine you own a Quick Service Restaurant serving an average of 180 sandwiches a day, 7 days a week, working 10 hours a day. SpeeDelight consumes less than half the electricity compared with other solutions using microwave systems, and that adds up to **big savings**: more than €500\*over the course of a year! What does that mean for your profitability? While you work, SpeeDelight works for you and your future: it will guickly pay for itself and leave you money to invest in new SpeeDelights as your business grows and expands. \*Contact Electrolux Professional for details.