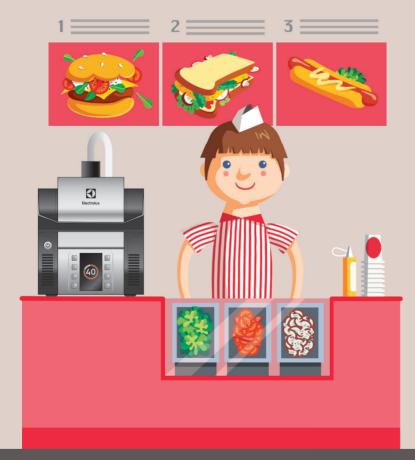

### QSR - QUICK SERVICE RESTAURANTS

### More creative quality in record time.

SpeeDelight is the solution for **businesses that need to move fast**: be amazed by its speed and high performance, economic and environmental sustainability, multi-functionality and ease of use. Each of its functions will help optimize your workflow: **TRIPLE PLAY**'s three cooking technologies ensure record speed, while the **HAS YOUR BACK** function guarantees you'll never redo a burnt sandwich. Combine rapid service with superior quality and enjoy the taste of not wasting your time.

۲

۲

۲

"In my business, where speed is everything, I was looking for a solution that would make things run smoother for my staff. SpeeDelight is amazing: it's full of features and makes delicious food fast. My team is relaxed and efficient now. A local favorite is the HUMMUS & VEGGIE WRAP." Find the recipe on page 18.