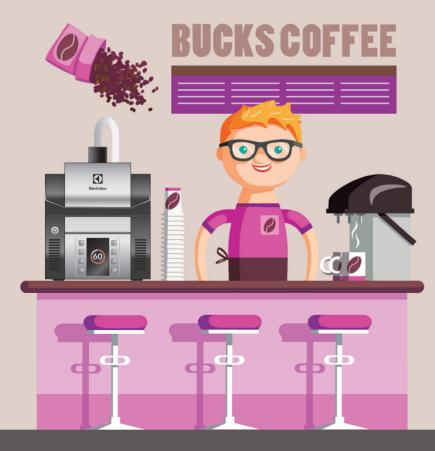

### **COFFEE SHOPS**

## Keep them coming back with unforgettable bakery items.

**Let your customers relax, not stand in line**. SpeeDelight can revolutionize your menu and improve how you manage resources. To stand out from your competitors, you need an innovative solution that's easy to install, operate and maintain. With the **HAS YOUR BACK** function you know what you're cooking won't burn, so go ahead, press the button and fill some coffee orders. With SpeeDelight, it's all under control.

۲

"Customers come here because they love our coffee. But to complete our breakfast menu, what we needed was SpeeDelight. It's easy to use even if we're baristas and not cooks, and it's definitely brought in new business. Our **BREAKFAST SANDWICH** is a great way to start the day." **Find the recipe on page 19.** 