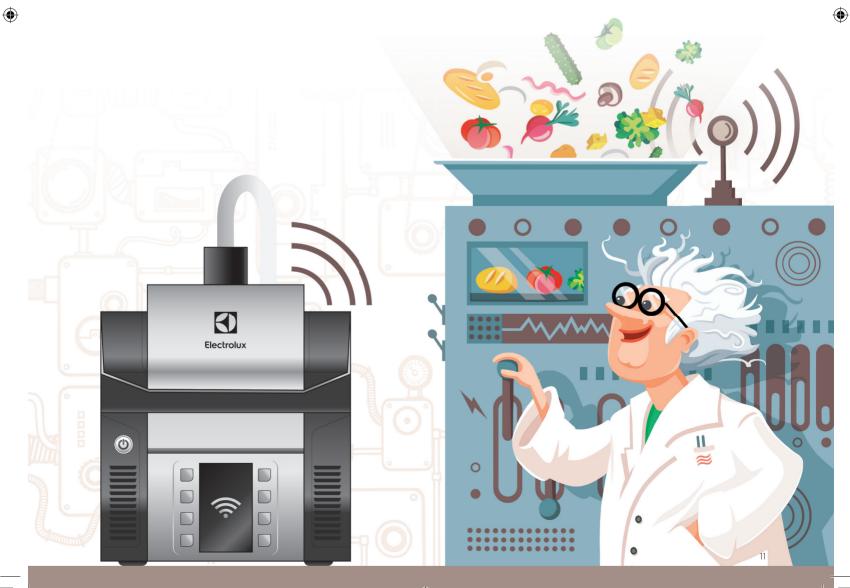

#### 24/7 smart connection

SpeeDelight is so much more than a standalone machine: it integrates perfectly with your outlet management system so you can use data flows to your best advantage. Imagine you own a Quick Service Restaurant chain: thanks to the USB port and wifi capability, you can track, upgrade and share cooking menus using any mobile device; enjoy remote interaction concerning recipes, programs, and performance; and monitor any warnings or malfunctions. Keep your outlets in the loop, whether they're across town or across the ocean!

#### Stay in sync with your team

Enjoy daily remote interaction with your sister outlets concerning recipes, programs and performance. Your world at a touch: SpeeDelight connects the dots and helps your chain reach its full potential.